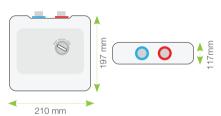

ABS plastic
- Capillary thermostat
- No stored water avoiding legionella



This compact instantaneous water heater provides instant hot water for the smallest of spaces. Only heats water when required, making it a very energy efficient option.

### **Technical Details**

| Product Code        | INST5.7             |
|---------------------|---------------------|
| Power               | 5.7kW (2.5+3.2)     |
| Voltage             | 220 - 240 Vac       |
| Frequency           | 50/60Hz             |
| Min Water Flow Rate | 2 l/m               |
| Min Water Pressure  | 80 kPa              |
| Max Water Pressure  | 0.6 Mpa             |
| Water Connection    | 15mm dia (1/2" BSP) |
| IP Rating           | IPx4                |
| ERP Rating          | В                   |

### **Dimensions**