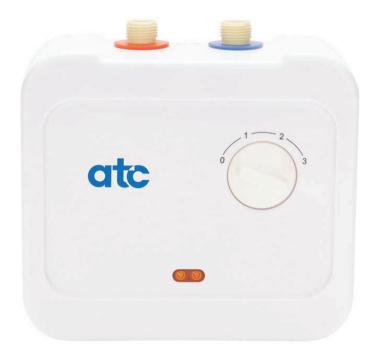

## Key Features Include:

- Easy to install
- Energy efficient
- ON / OFF switch 3 heat options
- Wall mounted reinforced bracket with internal steel bar
- External casing made from strong ABS plastic
- Capillary thermostat
- No stored water avoiding legionella

This compact instantaneous water heater provides instant hot water for the smallest of spaces. Only heats water when required, making it a very energy efficient option.